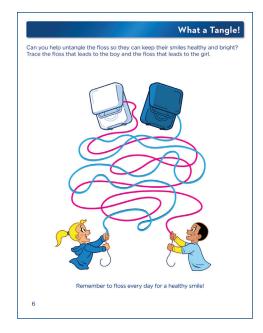

### What a Tangle!

Can you help untangle the floss so they can keep their smiles healthy and bright? Trace the floss that leads to the boy and the floss that leads to the girl.

Remember to floss every day for a healthy smile!