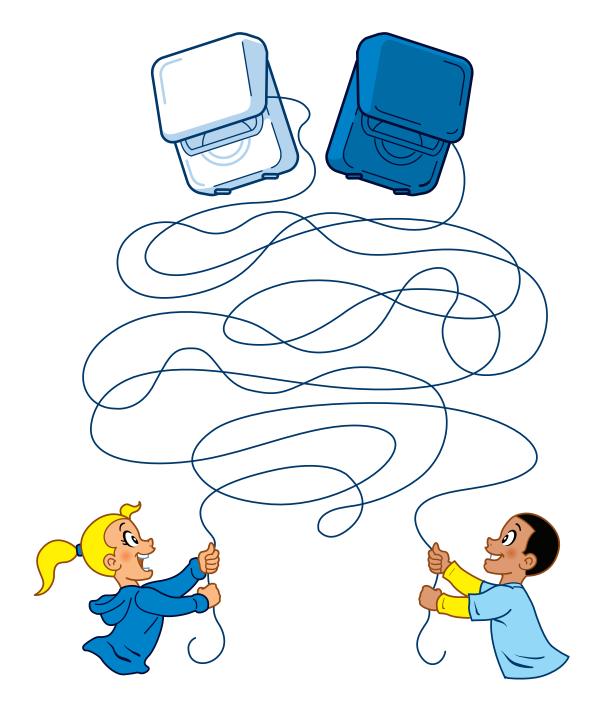

### What a Tangle!

Can you help untangle the floss so they can keep their smiles healthy and bright? Trace the floss that leads to the boy and the floss that leads to the girl.

Remember to floss every day for a healthy smile!