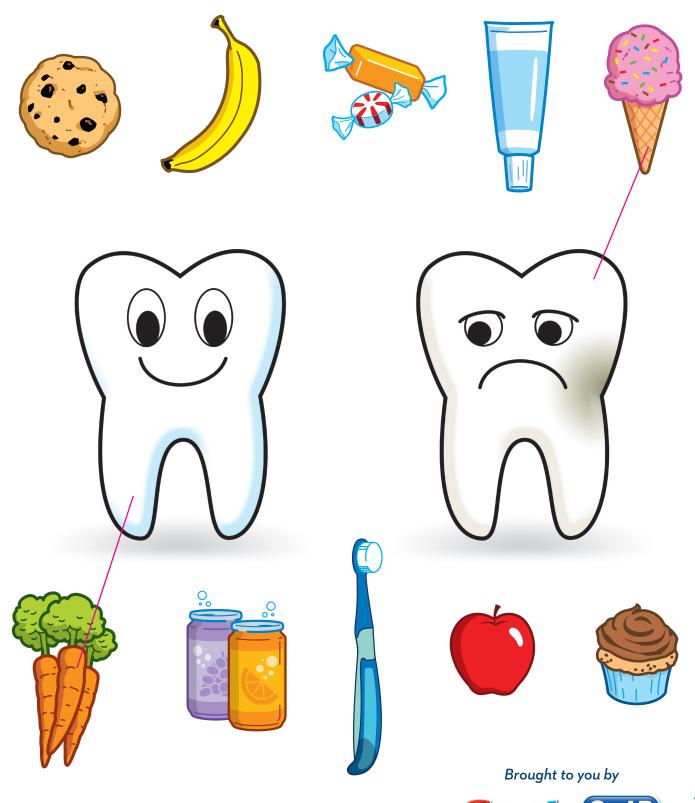

### Healthy Habits Build Healthy Teeth

Draw lines from items that will keep your teeth healthy to the Happy Tooth. Then connect the items that could hurt your teeth to the Sad Tooth.