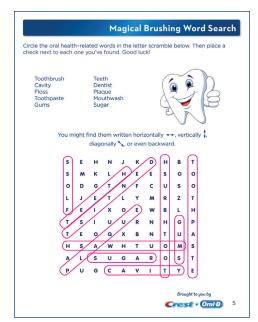

### Magical Brushing Word Search

Circle the oral health-related words in the letter scramble below. Then place a check next to each one you've found. Good luck!

Toothbrush Teeth
Cavity Dentist
Floss Plaque
Toothpaste Mouthwash
Gums Sugar

You might find them written horizontally ←→, vertically ‡, diagonally ¼, or even backward.

| S | E | Н | N | J | K | D | Н | В | Т |
|---|---|---|---|---|---|---|---|---|---|
| S |   |   |   | Н |   |   |   |   |   |
| 0 | D | G | T | N | F | С | U | S | 0 |
| L | J | E | T | L | Υ | M | R | Z | Т |
| F | Е | 1 | X | 0 | E | W | В | L | н |
| Т | S | 1 | U | U | R | N | Н | G | Р |
| Т | E | 0 | Q | X | В | N | Т | U | А |
| Н | S | Α | W | Н | Т | U | 0 | M | S |
| Α | L | S | U | G | Α | R | 0 | S | Т |
| Р | U | G | С | А | ٧ | 1 | Т | Υ | Ε |