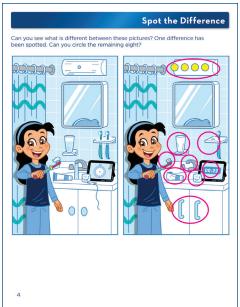

## Spot the Difference

Can you see what is different between these pictures? One difference has been spotted. Can you circle the remaining eight?