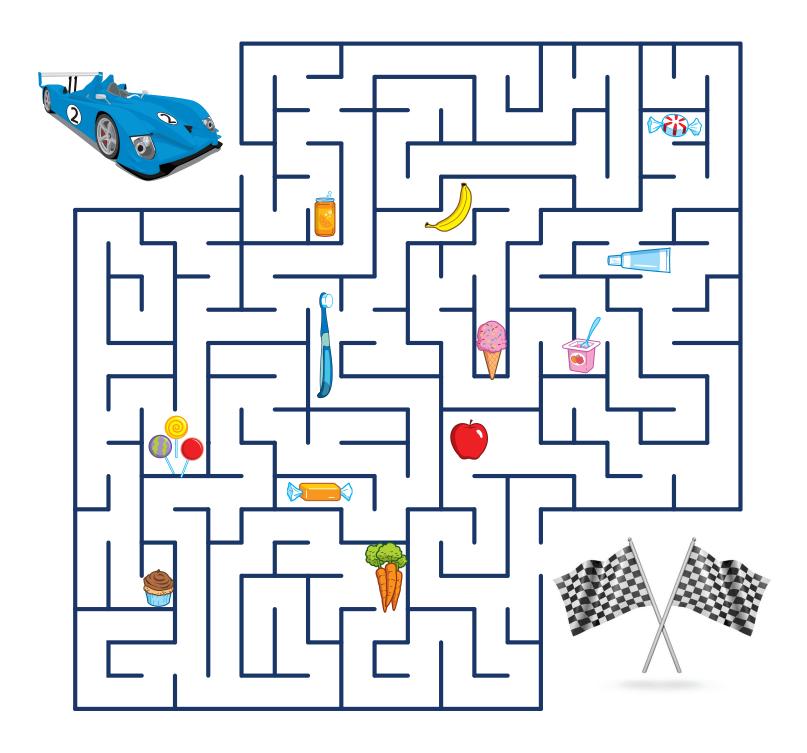

### Find Your Way to Good Oral Health

Race your way through the maze.

Hint: Let healthy habits guide you, and don't let the unhealthy foods steer you in the wrong direction.

Brought to you by