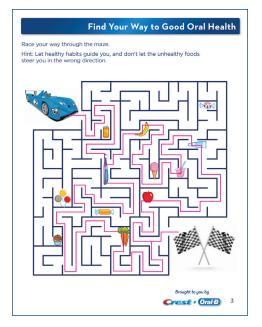

### Find Your Way to Good Oral Health

Race your way through the maze.

Hint: Let healthy habits guide you, and don't let the unhealthy foods steer you in the wrong direction.

Brought to you by