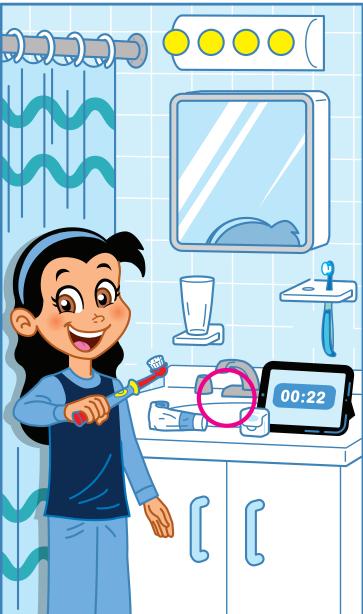

## Spot the Difference

Can you see what is different between these pictures? One difference has been spotted. Can you circle the remaining eight?